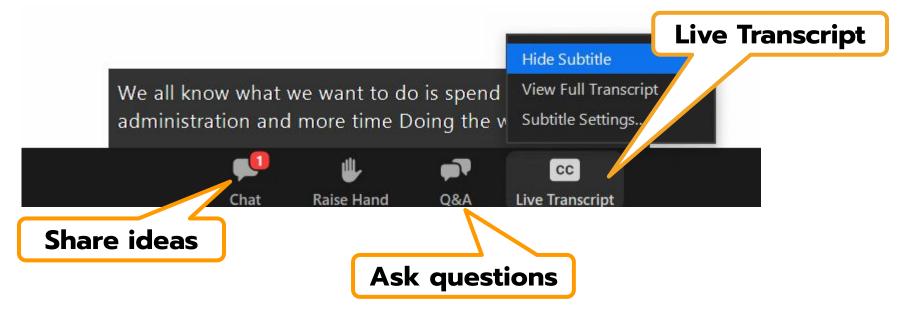

#### Housekeeping

We're recording this webinar! We'll send you a link to the recording and copy of the slides within 48 hours.

Feel free to ask questions! Use the Q&A option to ask questions and the chat option for general discussion. We'll answer questions at the end of the presentation.

#### Housekeeping

Our dial-in number in case you need it today: **+1 669 900 6833** 

If you need more assistance, please reach out to <a href="mailto:support@bloomerang.com">support@bloomerang.com</a>.