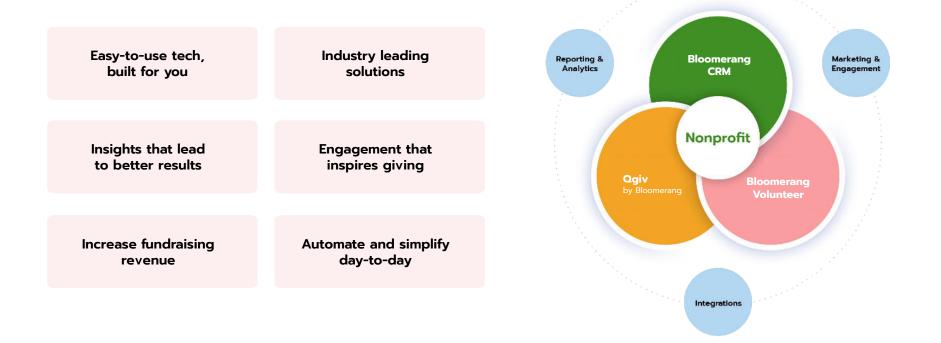

# Built for purpose

#### Giving platform designed to improve fundraising outcomes