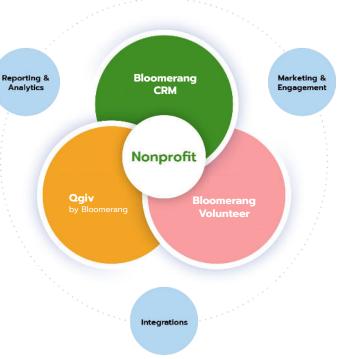

# Built for purpose

#### Giving platform designed to improve fundraising outcomes