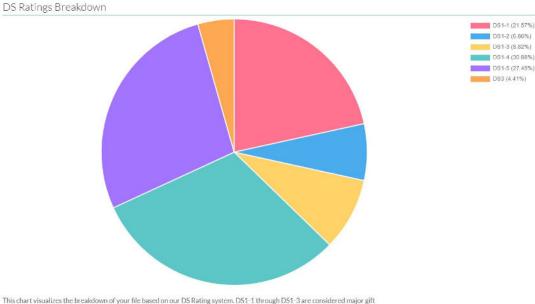

#### 🏛 Total Likely Giving

Total Opportunity 1107

prospects based on external markers. Your file has approximately 37% major gift opportunity.

Raised

Revenue

Soft Credits