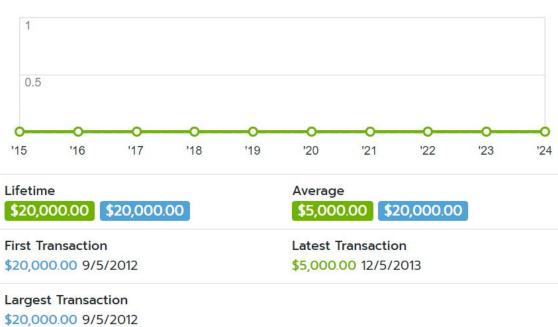

#### MARK CUBAN FOUNDATION (DALLAS, TX)

| Mark Cuban Foundation ▼<br>PO BOX 12388<br>DALLAS, TX 75225<br>EIN: 260063142<br>Phone: (214) 696-2133<br>Website:<br>http://WWW.FALLENPATRIOTED | Year          | Name                         | Title     | Assets Year<br>Start | Assets Year<br>End | Grants<br>Paid | Grants<br>Approved |
|--------------------------------------------------------------------------------------------------------------------------------------------------|---------------|------------------------------|-----------|----------------------|--------------------|----------------|--------------------|
|                                                                                                                                                  | 2017          | Mark<br>Cuban ▼              | PRESIDENT | \$27,354,913         | \$26,587,278       | \$1,535,642    | \$1,535,642        |
|                                                                                                                                                  | 2016<br>ND.OR | Mark<br><sub>G</sub> Cuban ▼ | President | \$26,112,318         | \$27,354,913       | \$1,392,156    | \$1,392,156        |
|                                                                                                                                                  | 2015          | Mark<br>Cuban 🔻              | President | \$27,039,388         | \$26,112,318       | \$1,255,301    | \$1,255,301        |