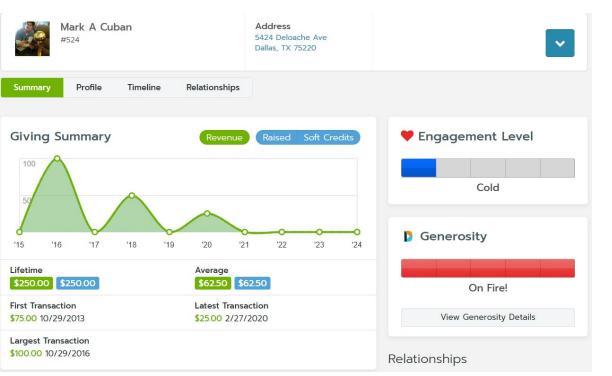

#### Individuals

- Individuals make large gifts too
- Can possess multiple philanthropic vehicles
- Will require interviews or face-to-face meetings to secure these gifts

| Mark A Cuban<br>#524                                 | Address<br>5424 Deloache Ave<br>Dallas, TX 75220 |          |      | ~                   |
|------------------------------------------------------|--------------------------------------------------|----------|------|---------------------|
| Summary Profile Timeline Relationships               |                                                  |          |      |                     |
|                                                      |                                                  |          |      |                     |
| Generosity Details                                   |                                                  | D Update | Back | View in DonorSearch |
| Largest Charitable Gift<br>\$1,000,000 - \$5,000,000 | Profile Accurac<br>High                          | У        |      |                     |
| Wealth Capacity<br>\$10,000,000 - \$100,000,000      | Annual Fund Li<br>High                           | kelihood |      |                     |
| Has Business Affiliation<br>Yes                      | Major Gift Likel<br>High                         | lihood   |      |                     |
| Constituents Screened<br>Mark Cuban                  |                                                  |          |      |                     |