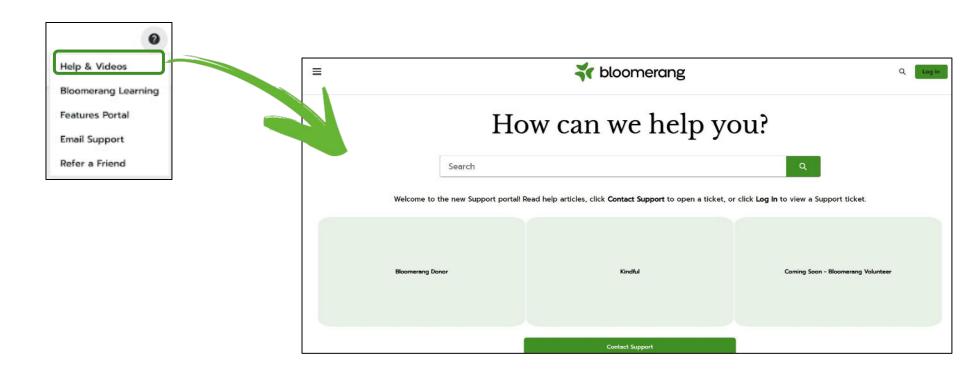

### Bloomerang Knowledgebase and Support Portal

Bloomerang Learning – our new on-demand learning platform

Bloomerang Learning – our new on-demand learning platform

If you did not receive this email to activate your Bloomerang Learning account, please reach out to support!

## Live Chat to get online assistance immediately