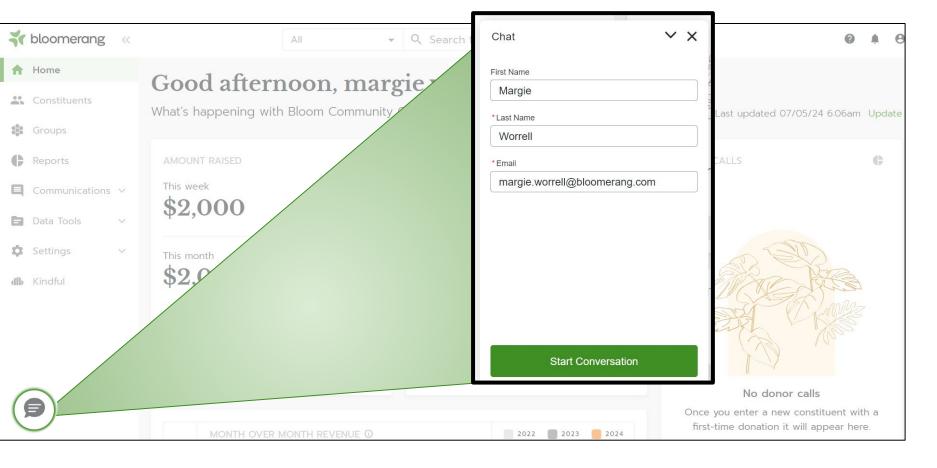

Details Explained
- Major Gifts Prospect
  Identification
- Major Gifts Moves Management

#### **Bloomerang Academy**

<u>Bloomerang + DonorSearch Integration</u>

<u>Bloomerang + Donorsearch: Six Markers</u> <u>of Philanthropy</u>

Bloomerang and DonorSearch: Uncover the Secret Giving Power of your Constituents

#### **Other Resources**

<u>DONORSEARCH + BLOOMERANG</u> (information webpage)

The True Key To Unlocking Giving Is Generosity (article)







### Bloomerang Knowledgebase and Support Portal





Bloomerang Learning – our new on-demand learning platform





Bloomerang Learning – our new on-demand learning platform



If you did not receive this email to activate your Bloomerang Learning account, please reach out to support!



## Live Chat to get online assistance immediately





# **POLL**





COMBINE THE POWER OF GIVING+ AND DONORSEARCH

# Raise More Online

#### **Customers like you have:**

- Increased recurring donations by 25% with recurring donation prompts
- Grown their donor base by 11% year-over-year
- Received 50% higher one-time gift amounts than the industry average





Thank you for attending!

And thank you for all you do in your communities!